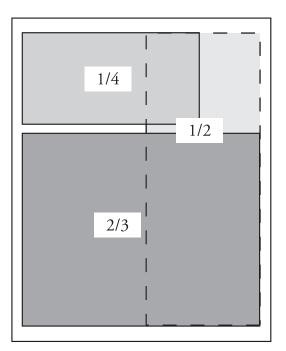

# Regular Rates (レギュラー料金)

| < Black and White > |       |               |         | (per issue) |
|---------------------|-------|---------------|---------|-------------|
| Page Fractions      | Units | Regular Price | Width   | Height      |
| Full Page Bleed     | 24+   | \$1,050       | 10.625" | 12"         |
| Full Page           | 24    | 890           | 9.75"   | 11"         |
| 2/3 Page            | 16    | 735           | 9.75"   | 7.25"       |
| 1/2 Page            | 12    | 500           | 4.75"   | 11"         |
| 1/3 Page Vertical   | 8     | 380           | 4.75"   | 7.25"       |
| 1/3 Page Horizontal | 8     | 380           | 9.75"   | 3.5"        |
| 1/4 Page            | 6     | 290           | 7.25"   | 3.5"        |
| 1/6 Page            | 4     | 210           | 4.75"   | 3.5"        |
| 1/12 Page           | 2     | 110           | 2.25 "  | 3.5"        |
| 1/24 Page           | 1     | 58            | 2.25 "  | 1.625"      |
| Coupon Page         | 1     | 35            | 2.25 "  | 1.625"      |