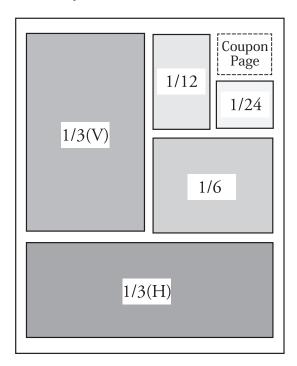

# Regular Rates (レギュラー料金)

| < Black and White > |       |               |         | (per issue) |
|---------------------|-------|---------------|---------|-------------|
| Page Fractions      | Units | Regular Price | Width   | Height      |
| Full Page Bleed     | 24+   | \$1,050       | 10.625" | 12"         |
| Full Page           | 24    | 890           | 9.75"   | 11"         |
| 2/3 Page            | 16    | 735           | 9.75"   | 7.25"       |
| 1/2 Page            | 12    | 500           | 4.75"   | 11"         |
| 1/3 Page Vertical   | 8     | 380           | 4.75"   | 7.25"       |
| 1/3 Page Horizontal | 8     | 380           | 9.75"   | 3.5"        |
| 1/4 Page            | 6     | 290           | 7.25"   | 3.5"        |
| 1/6 Page            | 4     | 210           | 4.75"   | 3.5"        |
| 1/12 Page           | 2     | 110           | 2.25 "  | 3.5"        |
| 1/24 Page           | 1     | 58            | 2.25 "  | 1.625"      |
| Coupon Page         | 1     | 35            | 2.25 "  | 1.625"      |