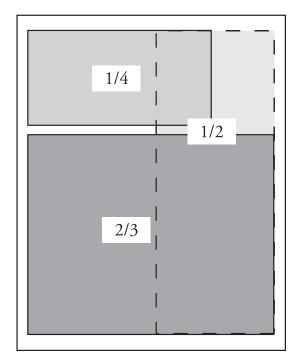

# Regular Rates (レギュラー料金)

| < Black and White > |       |               |         | (per issue) |
|---------------------|-------|---------------|---------|-------------|
| Page Fractions      | Units | Regular Price | Width   | Height      |
| Full Page Bleed     | 24+   | \$1,050       | 10.625" | 12"         |
| Full Page           | 24    | 890           | 9.75"   | 11"         |
| 2/3 Page            | 16    | 735           | 9.75"   | 7.25"       |
| 1/2 Page            | 12    | 500           | 4.75"   | 11"         |
| 1/3 Page Vertical   | 8     | 380           | 4.75"   | 7.25"       |
| 1/3 Page Horizontal | 8     | 380           | 9.75"   | 3.5"        |
| 1/4 Page            | 6     | 290           | 7.25"   | 3.5"        |
| 1/6 Page            | 4     | 210           | 4.75"   | 3.5"        |
| 1/12 Page           | 2     | 110           | 2.25 "  | 3.5"        |
| 1/24 Page           | 1     | 58            | 2.25 "  | 1.625"      |
| Coupon Page         | 1     | 35            | 2.25 "  | 1.625"      |