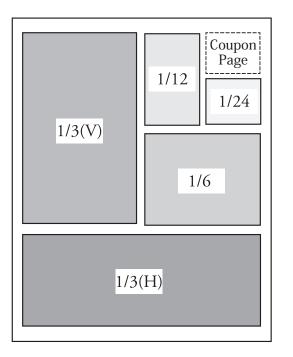

# Regular Rates (レギュラー料金)

| < Black and White > |       |               |         | (per issue) |
|---------------------|-------|---------------|---------|-------------|
| Page Fractions      | Units | Regular Price | Width   | Height      |
| Full Page Bleed     | 24+   | \$1,050       | 10.625" | 12"         |
| Full Page           | 24    | 890           | 9.75"   | 11"         |
| 2/3 Page            | 16    | 735           | 9.75"   | 7.25"       |
| 1/2 Page            | 12    | 500           | 4.75"   | 11"         |
| 1/3 Page Vertical   | 8     | 380           | 4.75"   | 7.25"       |
| 1/3 Page Horizontal | 8     | 380           | 9.75"   | 3.5"        |
| 1/4 Page            | 6     | 290           | 7.25"   | 3.5"        |
| 1/6 Page            | 4     | 210           | 4.75"   | 3.5"        |
| 1/12 Page           | 2     | 110           | 2.25 "  | 3.5"        |
| 1/24 Page           | 1     | 58            | 2.25 "  | 1.625"      |
| Coupon Page         | 1     | 35            | 2.25 "  | 1.625"      |