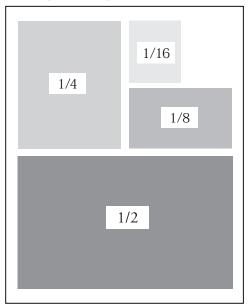

# Regular Rates (レギュラー料金)

| < Color >                           |       |               |         | (per issue) |
|-------------------------------------|-------|---------------|---------|-------------|
| Page Fractions                      | Units | Regular Price | Width   | Height      |
| <front cover=""></front>            |       |               |         |             |
| Special Space                       | 1     | \$340         | 2.5"    | 1.5"        |
| <back cover=""></back>              |       |               |         |             |
| Full Page Bleed                     | 24+   | 1,700         | 10.625" | 12"         |
| Full Page                           | 24    | 1,550         | 9.75"   | 11.25"      |
| 1/2 Page                            | 12    | 900           | 9.75"   | 5.5"        |
| <inside cover="" front=""></inside> |       |               |         |             |
| Full Page Bleed                     | 24+   | 1,600         | 10.625" | 12"         |
| Full Page                           | 24    | 1,450         | 9.75"   | 11.25"      |
| 1/2 Page                            | 12    | 800           | 9.75"   | 5.5"        |
| <inside back="" cover=""></inside>  |       |               |         |             |
| Full Page Bleed                     | 24+   | 1,550         | 10.625" | 12"         |
| Full Page                           | 24    | 1,400         | 9.75"   | 11.25"      |
| 1/2 Page                            | 12    | 750           | 9.75"   | 5.5"        |
| <inside></inside>                   |       |               |         |             |
| Full Page Bleed                     | 24+   | 1,400         | 10.625" | 12"         |
| Full Page                           | 24    | 1,200         | 9.75"   | 11.25"      |
| 1/2 Page                            | 12    | 700           | 9.75"   | 5.5"        |
| 1/4 Page                            | 6     | 400           | 4.75"   | 5.5"        |
| 1/8 Page                            | 3     | 250           | 4.75"   | 2.625"      |
| 1/16 Page                           | 1.5   | 135           | 2.25"   | 2.625"      |