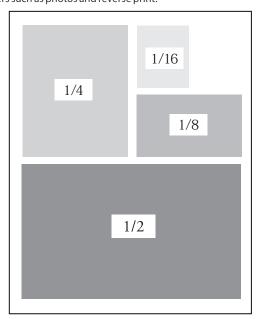

# Regular Rates (レギュラー料金)

| < Color >                           |       |               |         | (per issue) |
|-------------------------------------|-------|---------------|---------|-------------|
| Page Fractions                      | Units | Regular Price | Width   | Height      |
| <front cover=""></front>            |       |               |         |             |
| Special Space                       | 1     | \$340         | 2.5"    | 1.5"        |
| <back cover=""></back>              |       |               |         |             |
| Full Page Bleed                     | 24+   | 1,700         | 10.625" | 12"         |
| Full Page                           | 24    | 1,550         | 9.75"   | 11.25"      |
| 1/2 Page                            | 12    | 900           | 9.75"   | 5.5"        |
| <inside cover="" front=""></inside> |       |               |         |             |
| Full Page Bleed                     | 24+   | 1,600         | 10.625" | 12"         |
| Full Page                           | 24    | 1,450         | 9.75"   | 11.25"      |
| 1/2 Page                            | 12    | 800           | 9.75"   | 5.5"        |
| <inside back="" cover=""></inside>  |       |               |         |             |
| Full Page Bleed                     | 24+   | 1,550         | 10.625" | 12"         |
| Full Page                           | 24    | 1,400         | 9.75"   | 11.25"      |
| 1/2 Page                            | 12    | 750           | 9.75"   | 5.5"        |
| <inside></inside>                   |       |               |         |             |
| Full Page Bleed                     | 24+   | 1,400         | 10.625" | 12"         |
| Full Page                           | 24    | 1,200         | 9.75"   | 11.25"      |
| 1/2 Page                            | 12    | 700           | 9.75"   | 5.5"        |
| 1/4 Page                            | 6     | 400           | 4.75"   | 5.5"        |
| 1/8 Page                            | 3     | 250           | 4.75"   | 2.625"      |
| 1/16 Page                           | 1.5   | 135           | 2.25"   | 2.625"      |